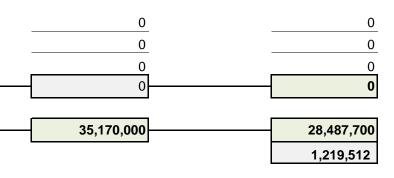

#### TOTAL COST

SB191 EGRC Funding (Cost Share not applied) Less Prior State Funds for Related Projects

## NET STATE FUNDING

Less CIP Allocations for the Project

BALANCE

The IAC approved the COMAR 14.39.02.07 on April 11, 2019.

\* Includes FY'21 EGRC Funds (\$476,189) and FY'21 EGRC SB 191 (\$1,219,512)

Priority #1 (F)

| Construction<br>Cost | State Share<br>81% |
|----------------------|--------------------|
|                      |                    |
|                      |                    |
|                      |                    |
| 27,778,000           | 22,500,000         |
| 954,000              | 773,000            |
| 823,000              | 667,000            |
| 5,615,000            | 4,548,000          |
| 35,170,000           | 28,488,000         |
|                      |                    |

## 29,707,212

| 12/18 - FY '20                           | (9,344,500)                       |
|------------------------------------------|-----------------------------------|
| 06/19 - FY '20                           | (2,258,127)                       |
| 12/19 - FY '21                           | (3,846,715)                       |
| 05/20 - FY '21                           | (9,665,831) *                     |
|                                          |                                   |
|                                          | 4 502 020                         |
|                                          | 4,592,039                         |
| Date Planning Approved:                  | <b>4,592,039</b><br>1/15 - FY '16 |
| Date Planning Approved:<br>Date Revised: |                                   |
| • • • •                                  | 1/15 - FY '16                     |